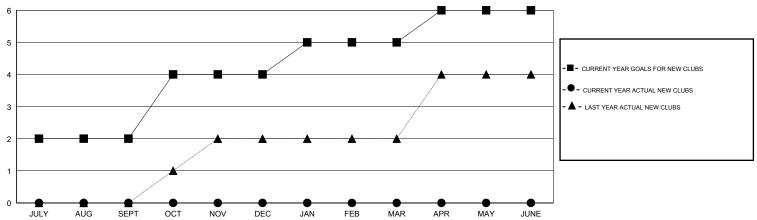

## GOALS AND ACTUAL NEW CLUBS CUMULATIVE

## LOCATION INDIA

GMT CA 6

|               |                  | Clubs            |                  |                  | Members               |                    |                                     |                    |                  |
|---------------|------------------|------------------|------------------|------------------|-----------------------|--------------------|-------------------------------------|--------------------|------------------|
|               | RESUL            | TS FOR 2015-2016 |                  |                  | RESULTS FOR 2015-2016 |                    |                                     |                    |                  |
| QUARTER       | NEW CLUB<br>GOAL | NEW CLUBS        | DROPPED<br>CLUBS | NET<br>GAIN/LOSS | QUARTER               | NEW MEMBER<br>GOAL | CHARTER AND<br>NEW MEMBERS<br>ADDED | DROPPED<br>MEMBERS | NET<br>GAIN/LOSS |
| JULY/AUG/SEPT | 2                | 0                | 0                | 0                | JULY/AUG/SEPT         | -5                 | 30                                  | 98                 | -68              |
| OCT/NOV/DEC   | 2                | 0                | 0                | 0                | OCT/NOV/DEC           | 190                | 0                                   | 0                  | 0                |
| JAN/FEB/MAR   | 1                | 0                | 0                | 0                | JAN/FEB/MAR           | 83                 | 0                                   | 0                  | 0                |
| APR/MAY/JUNE  | 1                | 0                | 0                | 0                | APR/MAY/JUNE          | 68                 | 0                                   | 0                  | 0                |