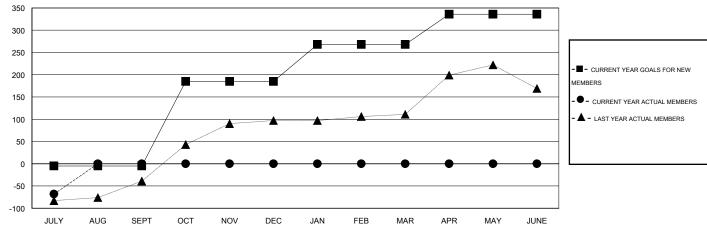

## GOALS AND ACTUAL MEMBERS CUMULATIVE

| DROPPED CLUBS: 0  DROPPED MEMBERS |              | 4 CLUBS OF 72 ADDED 1 OR MORE NEW MEMBERS | GENDER DISTRIBU<br>MALE<br>FEMALE     | UTION<br>1,953 (90.00%)<br>217 (10.00%) |            |
|-----------------------------------|--------------|-------------------------------------------|---------------------------------------|-----------------------------------------|------------|
| DECEASED CLUB CANCELLED OTHER     | 4<br>0<br>94 | CLICK HERE FOR HEALTH ASSESSMENT DATA     | FAMILY UNIT MEMBERS HEAD OF HOUSEHOLD |                                         | 444<br>204 |
| TOTAL                             | 98           |                                           | NON-HEAD OF HOUSEHOL                  | 240                                     |            |

## LOCATION INDIA

GMT CA 6

|               |                  | Clubs            |                  |                  | Members               |                    |                                     |                    |                  |
|---------------|------------------|------------------|------------------|------------------|-----------------------|--------------------|-------------------------------------|--------------------|------------------|
|               | RESUL            | TS FOR 2015-2016 |                  |                  | RESULTS FOR 2015-2016 |                    |                                     |                    |                  |
| QUARTER       | NEW CLUB<br>GOAL | NEW CLUBS        | DROPPED<br>CLUBS | NET<br>GAIN/LOSS | QUARTER               | NEW MEMBER<br>GOAL | CHARTER AND<br>NEW MEMBERS<br>ADDED | DROPPED<br>MEMBERS | NET<br>GAIN/LOSS |
| JULY/AUG/SEPT | 2                | 0                | 0                | 0                | JULY/AUG/SEPT         | -5                 | 30                                  | 98                 | -68              |
| OCT/NOV/DEC   | 2                | 0                | 0                | 0                | OCT/NOV/DEC           | 190                | 0                                   | 0                  | 0                |
| JAN/FEB/MAR   | 1                | 0                | 0                | 0                | JAN/FEB/MAR           | 83                 | 0                                   | 0                  | 0                |
| APR/MAY/JUNE  | 1                | 0                | 0                | 0                | APR/MAY/JUNE          | 68                 | 0                                   | 0                  | 0                |